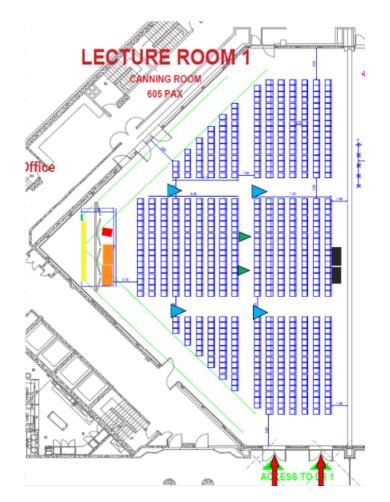

| CONGRESS NAME                                    | ESC Asia 2022, Singapore |                                                                    |
|--------------------------------------------------|--------------------------|--------------------------------------------------------------------|
| Room Name                                        |                          | ROOM 1 - Canning                                                   |
| Capacity                                         |                          | 600 seats * arranged in theatre style (*depending on the number of |
|                                                  |                          | delegates, the capacity might be adjusted)                         |
| Stage Size                                       |                          | 7.5 x 3 m                                                          |
| For Chairpersons                                 | Table Dimensions         | 2 Tables (Dimensions TBC)                                          |
|                                                  | Standard setup           | 4 armchairs on stage                                               |
|                                                  | Microphones              | 4 Wired gooseneck                                                  |
|                                                  | Video Monitor            | 1 x 42" on stage in front of chairperson table (TBC)               |
|                                                  | Camera                   | YES                                                                |
| For Speaker                                      | Lectern                  | TBC                                                                |
|                                                  | Dimensions               |                                                                    |
|                                                  | Microphones              | 2 Wired Goose Neck                                                 |
|                                                  | Computer                 | 1 Laptop networked with SSC                                        |
|                                                  | Camera                   | YES                                                                |
| Main Screen - Projector                          |                          | On stage 6 x 3,45m - 10000 lumens (TBC)                            |
| PinP                                             |                          | YES                                                                |
| Audience                                         |                          | 2 HAND HELD WIRELESS & 2 HAND HELD WIRED                           |
| External monitor for room programme and overflow |                          | NO                                                                 |