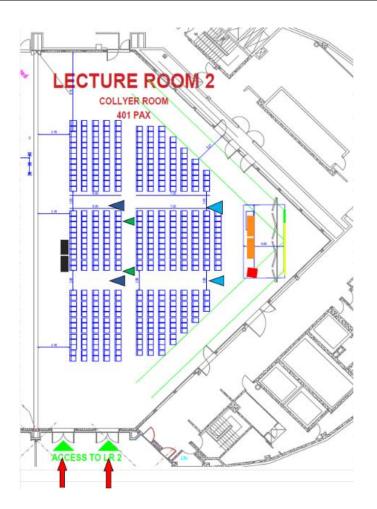

| CONGRESS NAME                                    | ESC Asia 2022, Singapore |                                                                    |
|--------------------------------------------------|--------------------------|--------------------------------------------------------------------|
| Room Name                                        |                          | ROOM 2 - Collyer                                                   |
| Capacity                                         |                          | 400 seats * arranged in theatre style (*depending on the number of |
|                                                  |                          | delegates, the capacity might be adjusted)                         |
| Stage Size                                       |                          | 7.5 x 3 m                                                          |
| For Chairpersons                                 | Table Dimensions         | 2 Tables (Dimensions TBC)                                          |
|                                                  | Standard setup           | 4 armchairs on stage                                               |
|                                                  | Microphones              | 4 Wired gooseneck                                                  |
|                                                  | Video Monitor            | 1 x 42" on stage in front of chairperson table (TBC)               |
|                                                  | Camera                   | YES                                                                |
| For Speaker                                      | Lectern                  | TBC                                                                |
|                                                  | Dimensions               |                                                                    |
|                                                  | Microphones              | 2 Wired Goose Neck                                                 |
|                                                  | Computer                 | 1 Laptop networked with SSC                                        |
|                                                  | Camera                   | YES                                                                |
| Main Screen - Projector                          |                          | On stage 6 x 3,45m - 10000 lumens (TBC)                            |
| PinP                                             |                          | YES                                                                |
| Audience                                         |                          | 2 HAND HELD WIRELESS & 2 HAND HELD WIRED                           |
| External monitor for room programme and overflow |                          | NO                                                                 |