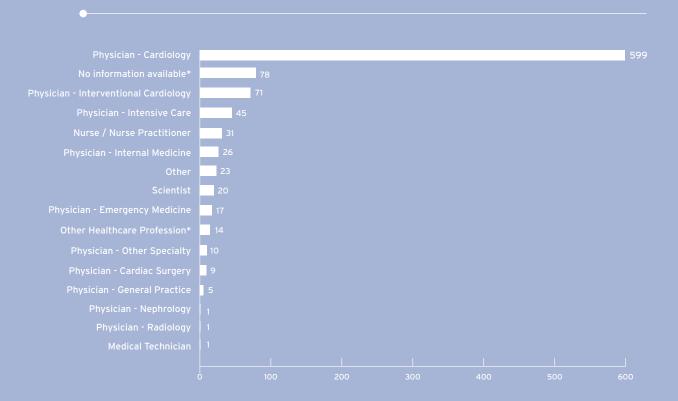

#### Delegate professional activity

\*Delegates not having completed their "My ESC" profile

Statistics are based on information available in delegates' "My ESC" profile. This information was available for 874 delegates (the others have an incomplete profile or were registered by third parties).