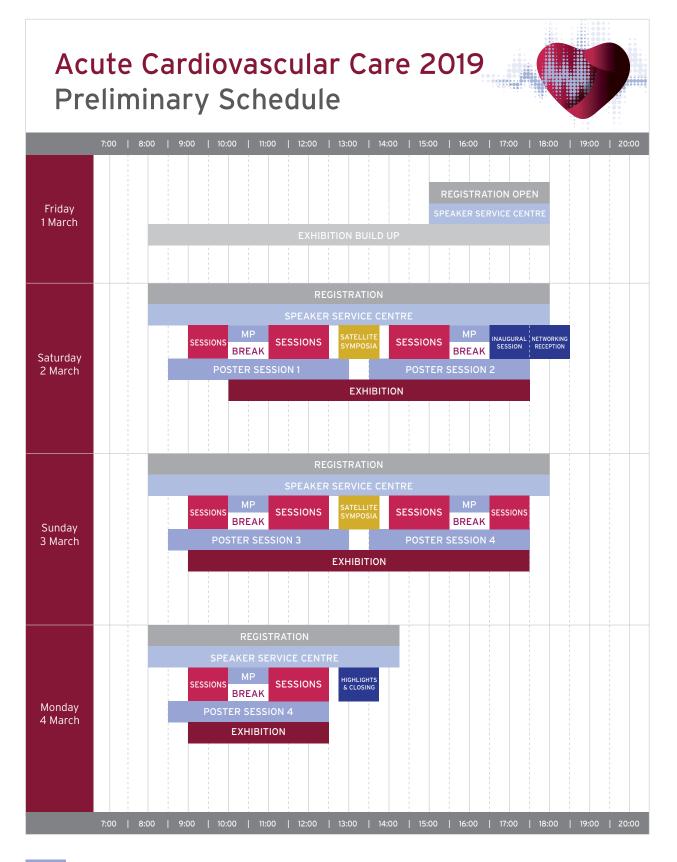

#### **Exhibition Timetable**

| Friday 1 March   | 08:00 - 18:00 | Exhibition build-up (all stands) |
|------------------|---------------|----------------------------------|
| Saturday 2 March | 08:00 - 10:00 | Exhibit decoration only          |
|                  | 10:00 - 17:30 | Exhibition OPEN                  |
| Sunday 3 March   | 09:00 - 17:30 | Exhibition OPEN                  |
| Monday 4 March   | 09:00 - 12:30 | Exhibition OPEN                  |
|                  | 12:30 - 14:30 | Exhibition CLOSED                |
|                  | From 14:30    | Exhibition dismantling           |