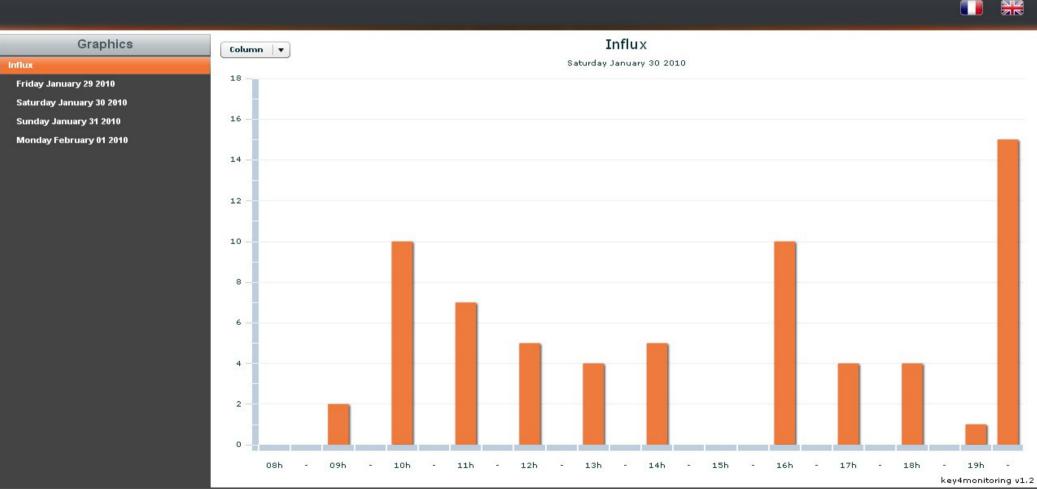

ur account
- 2. Go to "key4lead" tab
- 3. On the left side, select the Event
  - Download your data as an Excel file
  - ✓ View your statistics and reports
  - ✓ Filter your contacts in order to send e-mails



Home | Global | Graphics | Action codes





#### All scans

#### Global congress information

| Day       | Persons | Readers | Scans |  |
|-----------|---------|---------|-------|--|
| 1/29/2010 | 40      | 2       | 43    |  |
| 1/30/2010 | 108     | 2       | 114   |  |
| 1/31/2010 | 20      | 2       | 22    |  |
| 2/1/2010  | 3       | 2       | 3     |  |
| 2         | 171     | 2       | 182   |  |



#### Scans

| key4events 1 | key 4events 2 |
|--------------|---------------|
| 77           | 105           |

key4monitoring v1.2



Home | Global | Graphics | Action codes















#### Action codes



| AC1 | AC10 | AC2 | AC3 | AC4 | AC5 | AC6 | AC8 | AC9 | Addm  | Adres | Cede: | CellPl | City | Civilit | Count | Email | Fax | First  | ID | LastN | Phon | Posta | Read | Read | Regis | Servi | Socie | Typel ti | de         |
|-----|------|-----|-----|-----|-----|-----|-----|-----|-------|-------|-------|--------|------|---------|-------|-------|-----|--------|----|-------|------|-------|------|------|-------|-------|-------|----------|------------|
|     | ×    |     | ×   | ×   |     | ×   | ×   | ×   |       |       |       |        |      | Mrs     |       |       |     | FirstN | #0 | Name  |      |       | 2010 | 0032 | 07/01 |       | VITAL | Expos    | <b>O</b>   |
| ×   |      |     |     |     |     |     |     |     | 222,4 |       |       |