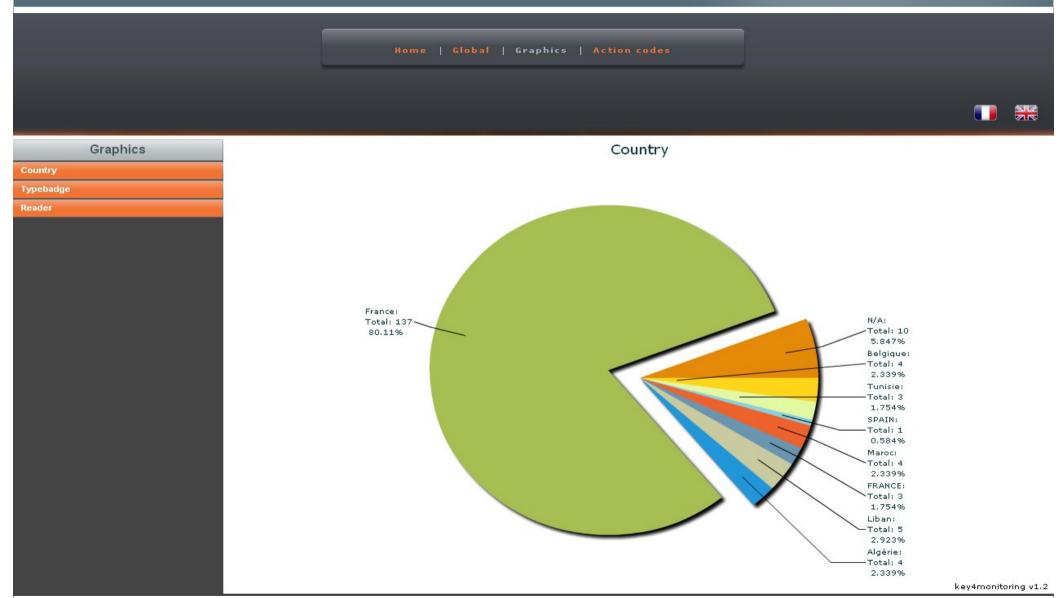

ccount
- 2. Go to "key4lead" tab
- 3. On the left side, select the Event
  - Download your data as an Excel file
  - ✓ View your statistics and reports
  - ✓ Filter your contacts in order to send e-mails



Home | Global | Graphics | Action codes





#### All scans

#### Global congress information

| Day       | Persons | Readers | Scans |  |
|-----------|---------|---------|-------|--|
| 1/29/2010 | 40      | 2       | 43    |  |
| 1/30/2010 | 108     | 2       | 114   |  |
| 1/31/2010 | 20      | 2       | 22    |  |
| 2/1/2010  | 3       | 2       | 3     |  |
| 2         | 171     | 2       | 182   |  |



#### Scans

| key4events 1 | key 4events 2 |
|--------------|---------------|
| 77           | 105           |

key4monitoring v1.2



Home | Global | Graphics | Action codes















#### Action codes



| AC1 | AC10 | AC2 | AC3 | AC4 | AC5 | AC6 | AC8 | AC9 | Addm  | Adres | Cede: | CellPl | City | Civilit | Count | Email | Fax | First  | ID | LastN | Phon | Posta | Read | Read | Regis | Servi | Socie | Typel ti | de         |
|-----|------|-----|-----|-----|-----|-----|-----|-----|-------|-------|-------|--------|------|---------|-------|-------|-----|--------|----|-------|------|-------|------|------|-------|-------|-------|----------|------------|
|     | ×    |     | ×   | ×   |     | ×   | ×   | ×   |       |       |       |        |      | Mrs     |       |       |     | FirstN | #0 | Name  |      |       | 2010 | 0032 | 07/01 |       | VITAL | Expos    | <b>O</b>   |
| ×   |      |     |     |     |     |     |     |     | 222,4 |       |       |