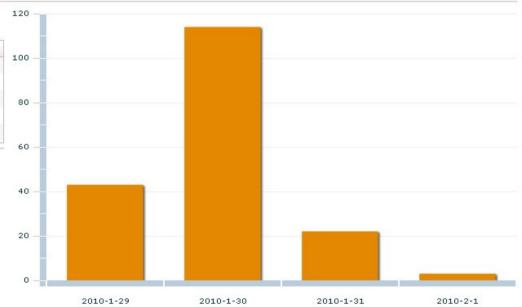

#### All scans

#### Global congress information

| Day       | Persons | Readers | Scans |  |
|-----------|---------|---------|-------|--|
| 1/29/2010 | 40      | 2       | 43    |  |
| 1/30/2010 | 108     | 2       | 114   |  |
| 1/31/2010 | 20      | 2       | 22    |  |
| 2/1/2010  | 3       | 2       | 3     |  |
| 2         | 171     | 2       | 182   |  |