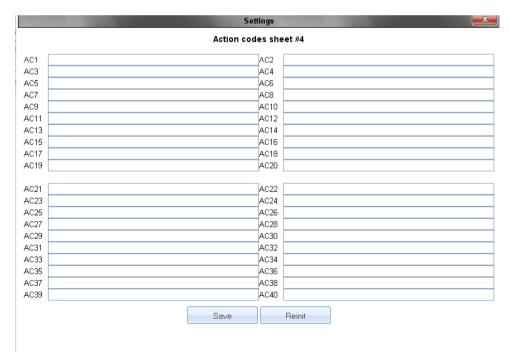

#### **How to customize your Action Codes?**

#### At portal.key4events.com, please do the following:

- 1. Login to your account
- 2. Go to "key4lead" tab
- 3. On the left side, select the Event
- 4. Click on "add an action code sheet"
- 5. Fill in your actions codes (action, name of products etc...)
- 6. Create as many lists as you need
- 7. Save your action codes list(s)
- 8. Link a badge reader to a list
- 9. Print it (must be a laser printer)