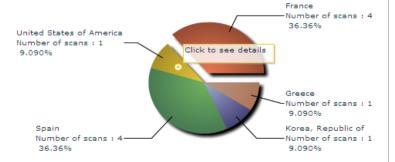

ccount) on key4events portal and place your order online. 1.
  - 2. Assign each reader a name for easy identification.
  - 3. Configure your action codes for booth usage: (see the next page for more details).
- During the event:
  - The sales staff should collect their badge readers which will be clearly identified at the badge reader 1. desk
  - 2. On your booth, scan the badges of each participant or visitor,
  - 3. One or more action codes can be scanned to qualify more precisely the nature of the contact,
  - 4. At the end of each day, please go to the badge reader desk to download your scans
  - 5. Our team will upload the data every evening to your account
  - From your account, you can download the full contacts details in a excel file or view aggregated statistics







DELEGATE



### **Before the Event**



#### **How to customize your Action Codes?**



#### At portal.key4events.com, please do the following:

- 1. Login to your account
- 2. Go to "key4lead" tab
- 3. On the left side, select the Event
- 4. Click on "add an action code sheet"
- 5. Fill in your actions codes (action, name of products etc...)
- 6. Create as many lists as you need
- 7. Save your action codes list(s)
- 8. Link a badge reader to a list
- 9. Print it (must be a laser printer)



## **During the Event**



#### How to use the badge reader on site

- Scan the badge of a visitor **FIRST**
- SECONDLY scan one or more Actions Codes if needed



- Scan the next visitor
- Etc.





#### How to retrieve your data?



#### At portal.key4events.com:

- 1. Login to your account
- 2. Go to "key4lea