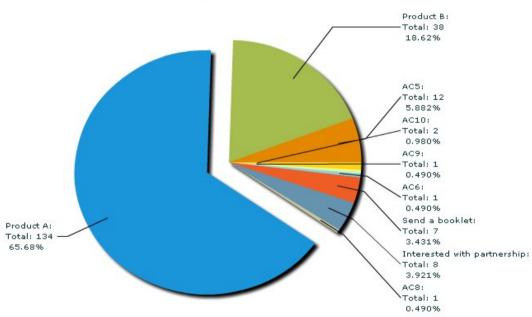

#### Action codes

| AC1 | AC10 | AC2 | AC3 | AC4 | AC5 | AC6 | AC8 | AC9 | Addm  | Adres | Cede: | CellPl | City | Civilit | Count | Email | Fax | First  | ID | LastN | Phon | Posta | Read | Read | Regis | Servi | Socie | Typel ti | de         |
|-----|------|-----|-----|-----|-----|-----|-----|-----|-------|-------|-------|--------|------|---------|-------|-------|-----|--------|----|-------|------|-------|------|------|-------|-------|-------|----------|------------|
|     | ×    |     | ×   | ×   |     | ×   | ×   | ×   |       |       |       |        |      | Mrs     |       |       |     | FirstN | #0 | Name  |      |       | 2010 | 0032 | 07/01 |       | VITAL | Expos    | <b>O</b>   |
| ×   |      |     |     |     |     |     |     |     | 222,4 |       |       |        | ROYA | Mr      | Franc | mail@ |     | FirstN | #1 | Name  |      | 1720) | 2010 | 0033 | 29/11 |       | LIBER | Méda no  | nitoring v |