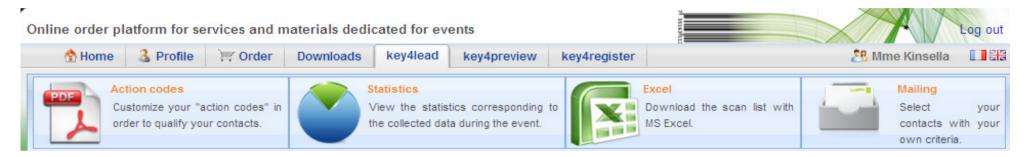

## key4lead

#### **Lead gathering opportunities**

- Simple product to collect contact details during an event.
- Specially designed for:
  - Easily and quickly gathering a list of visitors to a booth, a symposium, or a sponsored session.
  - Qualifying the contact's information via « action code » Action code examples: to follow up immediately, is interested by , etc.
- The different steps:
- Before the event:
  - Go to your account (or create your account) on key4events portal and place your order online. 1.
  - 2. Assign each reader a name for easy identification.
  - 3. Configure your action codes for booth usage: (see the next page for more details).
- During the event:
  - The sales staff should collect their badge readers which will be clearly identified at the badge reader 1. desk
  - 2. On your booth, scan the badges of each participant or visitor,
  - 3. One or more action codes can be scanned to qualify more precisely the nature of the contact,
  - 4. At the end of each day, please go to the badge reader desk to download your scans
  - 5. Our team will upload the data every evening to your account
  - From your account, you can download the full contacts details in a excel file or view aggregated statistics