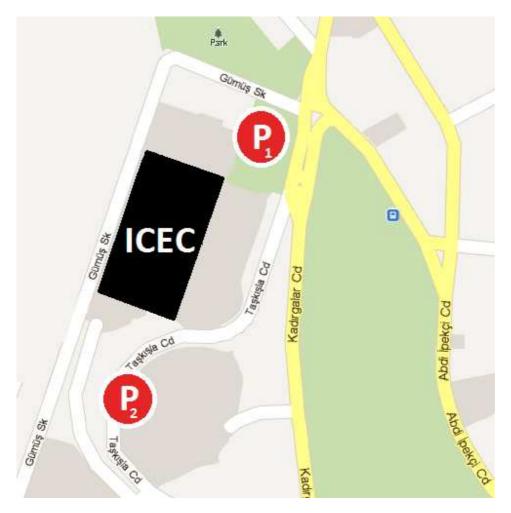

**P1:** Closed private parking is available at the entrance of the ICEC road approaching from Nisantasi (Abdi Ipekci Street) district. Please turn right as you are going to ICEC (follow signs) and take your first right for Private Closed Parking.

**P2:** Closed private parking is available under Istanbul Congress Center. Please go in to the tunnel when approaching from the Nisantasi (Abdi Ipekci Street) district, the parking lot entrance is at the middle of the tunnel. Elevators available going up to the entrance of the ICEC.