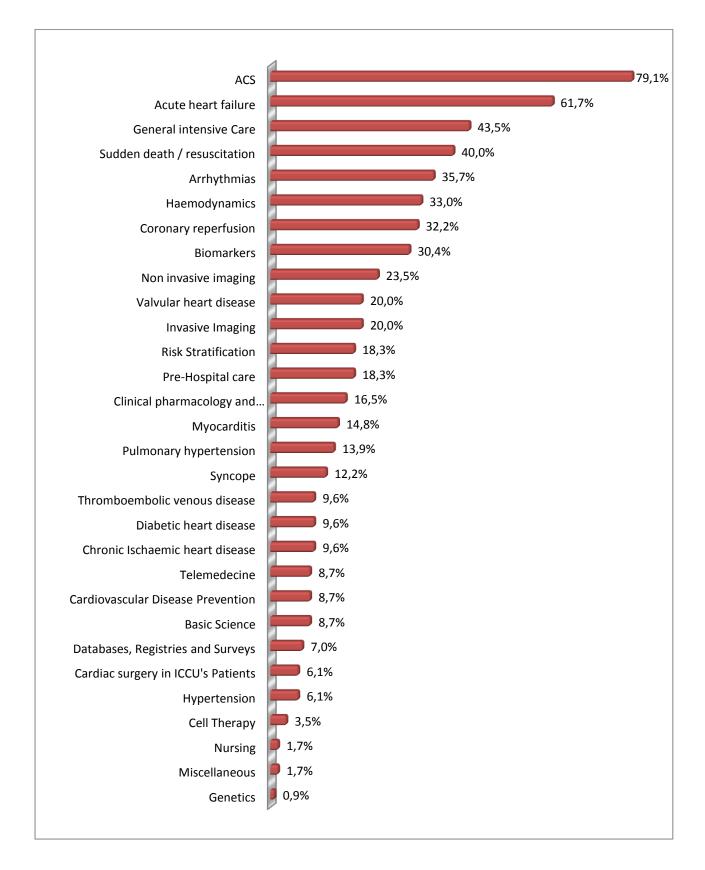

| 1    | 1    | 1          |
| Romania                      | 41   | 53   | 44         |
| Serbia - montenegro          | 14   | 22   | 27         |
| Slovenia                     | 4    | 3    | 2          |
| Turkey                       | 5    | 2    | 7          |
| Ukraine                      | 4    | 10   | 9          |
| TOTAL PARTICIPANTS           | 1338 | 1212 | 1115       |
| Mediterranean representation | 15%  | 20%  | 13%        |

#### Post congress Survey

Total Completed Survey: 108 people (786 people have received this survey)

#### ✓ Profession

Cardiologist : 78,9% Cardiologist - Trainee : 8,3% Nurse : 2,8% Scientist : 4,6% Public health Organisation/NGO : 0,9% General Practitioner : 0,9% Other : 10,1%

#### ✓ Place of work



# **Topics of interest**



#### Acute Cardiac Care Congress Dates & Opening Hours

#### Venue & Dates

Acute Cardiac Care 2012 will be taking place in Istanbul, Turkey from 20 - 22 October 2012 at:

Istambul Lufti Kirdar Convention & Exhibition Centre (ICEC) Harbiye 34267 Istambul Turkey Tel: +90 212 373 11 00 Fax: +90 212 224 08 78

#### <u>Language</u>

The official language during the Congress is English. No translation is available.

#### Congress Dates and Opening Hours

| Saturday           | 20 Oct 2012   | 14:00 - 20:30   | Exhibition Opening with opening Cocktail |
|--------------------|---------------|-----------------|------------------------------------------|
|                    |               | 09:00 - 18:00   | Exhibition OPEN                          |
| Sunday             | 21 Oct 2012   | 10:00