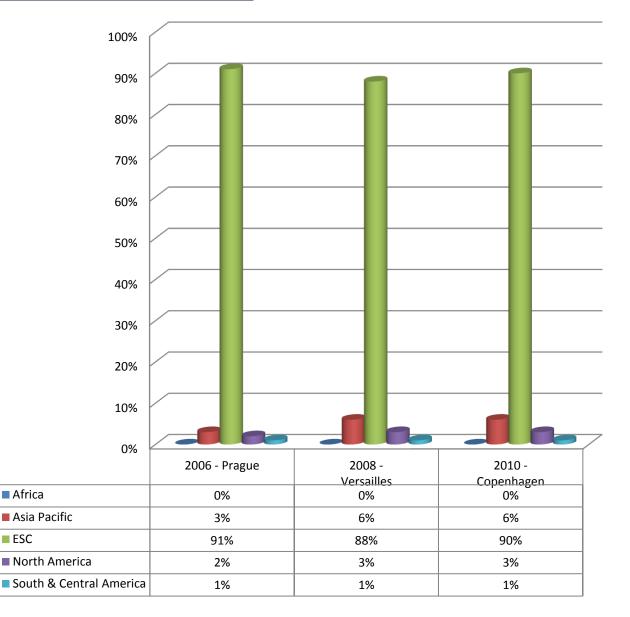

#### Total registration by geographical region:

### **Registrations for Mediterranean region**

| Country                      | 2006 | 2008 | 2010       |
|------------------------------|------|------|------------|
| Albania                      | 4    | 9    | 23 (+150%) |
| Armenia                      |      | 2    | 3          |
| Azerbaijan                   | 1    |      | 1          |
| Bulgaria                     | 8    | 5    | 12         |
| Croatia                      | 14   | 6    | 2          |
| Cyprus                       |      | 1    |            |
| Egypt                        | 1    | 14   | 20         |
| Georgia                      |      | 1    | 2          |
| Greece                       | 54   | 84   | 113 (+34%) |
| Israel                       | 44   | 26   | 17         |
| Lebanon                      | 1    | 1    | 1          |
| Romania                      | 41   | 53   | 44         |
| Serbia - montenegro          | 14   | 22   | 27         |
| Slovenia                     | 4    | 3    | 2          |
| Turkey                       | 5    | 2    | 7          |
| Ukraine                      | 4    | 10   | 9          |
| TOTAL PARTICIPANTS           | 1338 | 1212 | 1115       |
| Mediterranean representation | 15%  | 20%  | 13%        |