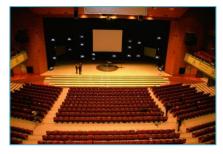

#### Satellite Symposia

75 or 90 minutes Satellite Symposia allow for review or update results from recent trials and ongoing studies. These sessions are organised by sponsoring companies within the congress centre in fully furnished and AV equipped 200, 300, 400 and 800 seats lecture rooms.