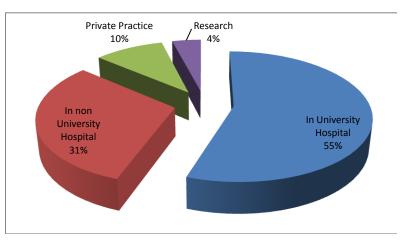

17         |
| Lebanon                      | 1    | 1    | 1          |
| Romania                      | 41   | 53   | 44         |
| Serbia - montenegro          | 14   | 22   | 27         |
| Slovenia                     | 4    | 3    | 2          |
| Turkey                       | 5    | 2    | 7          |
| Ukraine                      | 4    | 10   | 9          |
| TOTAL PARTICIPANTS           | 1338 | 1212 | 1115       |
| Mediterranean representation | 15%  | 20%  | 13%        |

#### Post congress Survey

Total Completed Survey: 108 people (786 people have received this survey)

#### ✓ Profession

Cardiologist : 78,9% Cardiologist - Trainee : 8,3% Nurse : 2,8% Scientist : 4,6% Public health Organisation/NGO : 0,9% General Practitioner : 0,9% Other : 10,1%

#### ✓ Place of work



# **Topics of interest**



#### Acute Cardiac Care Congress Dates & Opening Hours

#### Venue & Dates

Acute Cardiac Care 2012 will be taking place in Istanbul, Turkey from 20 - 22 October 2012 at:

Istambul Lufti Kirdar Convention & Exhibition Centre (ICEC) Harbiye 34267 Istambul Turkey Tel: +90 212 373 11 00 Fax: +90 212 224 08 78

#### <u>Language</u>

The official language during the Congress is English. No translation is available.

#### Congress Dates and Opening Hours

| Saturday           | 20 Oct 2012   | 14:00 - 20:30   | Exhibition Opening with opening Cocktail |
|--------------------|---------------|-----------------|------------------------------------------|
|                    |               | 09:00 - 18:00   | Exhibition OPEN                          |
| Sunday